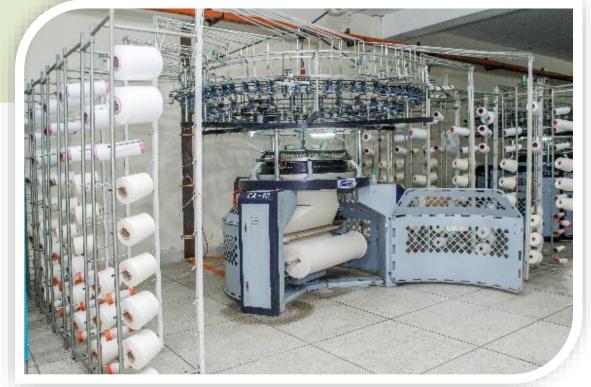

### **Knitting Machines**

| Machine Type                                                                                                                          | Brand   | Quantity |
|---------------------------------------------------------------------------------------------------------------------------------------|---------|----------|
| Double Knit 18 G Dia 36" Feeder 72 with Lycra Attachment Includes conversion kit for: 24 Gauge Nos 04 28 Gauge Nos 02 15 Gauge Nos 02 | Pailung | 04       |
|                                                                                                                                       |         |          |
|                                                                                                                                       |         |          |
| LSF Fleece 20 G Dia 34" Feeder<br>102 with Lycra Attachment<br>Includes conversation kit for:<br>18 Gauge Nos 02                      | Senher  | 04       |

| Machine Type                                                  | Brand  | Quantity |
|---------------------------------------------------------------|--------|----------|
| Single Jersey 24 G 32" Dia<br>Feeder 96 with Lycra Attachment | Senher | 08       |
| Includes conversion kit for:                                  |        |          |

20 Gauge Nos 08 28 Gauge Nos 04 14 Gauge Nos 04

- All our double knit machines are inter-rib and mini jacquard.
- All our single knit machines are PQ, Jersey and mini jacquard.