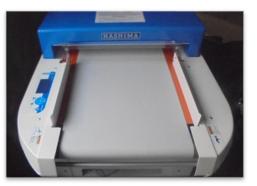

| Machine Type                                                                                   | Brand          | Quantity |
|------------------------------------------------------------------------------------------------|----------------|----------|
| Over Locks                                                                                     | Siruba         | 217      |
| Flat Locks                                                                                     | Siruba         | 119      |
| Lock Stich                                                                                     | Typical        | 323      |
| Double Needle                                                                                  | Typical        | 13       |
| Bartack/Button Stitch Machine                                                                  | Typical        | 10       |
| Feed of Arm                                                                                    | Juki           | 02       |
| 4 Needle\Waste Belt                                                                            | Kansai Special | 03       |
| Eyelet                                                                                         | Taking/Honry   | 08       |
| Tape Cutter                                                                                    | Zoje           | 02       |
| Zig Zag                                                                                        | Zoje           | 03       |
| Button Hole                                                                                    | Typical/Juki   | 08       |
| Button Fixing                                                                                  | Juki           | 02       |
| Thread Trimming                                                                                | Bella/Grand    | 30       |
| Machine Type                                                                                   | Brand          | Quantity |
| Fusing Attachment                                                                              | Hashima        | 01       |
| Stream Press                                                                                   | Ecogen         | 15       |
| Heat Transfer                                                                                  | Hotlinks/MHA   | 03       |
| Needle Detector                                                                                | Hashima        | 01       |
| Computerized Cutting Spreader<br>Capacity 150Kg,Speed 100Mt/Min,<br>with PHOENIX BLOWING TABLE | IMA Italy      | 01       |