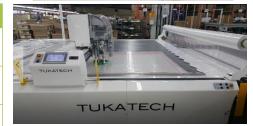

| Machine Type                         | Brand    | Quantity |
|--------------------------------------|----------|----------|
| Autmatic Fabric Spreading<br>Machine | TUKATECH | 01       |
| Automatic Fabric Cutting<br>Machine  | TUKATECH | 01       |